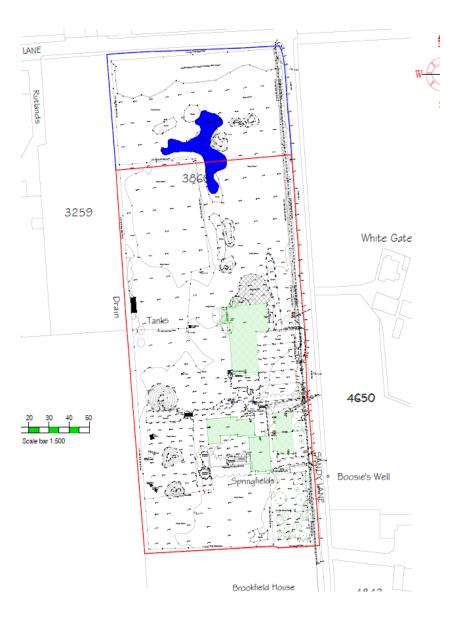

Planning
Committee Meeting

24 May 2022



#### Item 3d

21/00793/FUL

Springfields, Sandy Lane, Mawdesley

1) Erection of 5no. detached dwellinghouses, including associated new accesses to Sandy Lane 2) Demolition of existing buildings

#### **Location & Site Plan**



# **Aerial photo**



# **Existing site layout**



## **Proposed site layout**





PROPOSED SIDE ELEVATION

PROPOSED FRONT ELEVATION



# **House Type 1 CGI**



### **House Type 1 Floor Plans**







PROPOSED SIDE ELEVATION

PROPOSED FRONT ELEVATION



# **House Type 2 CGI**



### **House Type 2 Floor Plans**







PROPOSED SIDE ELEVATION

PROPOSED FRONT ELEVATION



PROPOSED SIDE ELEVATION

PROPOSED REAR ELEVATION SCALE 1:100

### **House Type 3 Floor Plans**





PROPOSED PLAN VIEW

PROPOSED PLAN VIEW





# **House Type 4 CGI**



### **House Type 4 Floor Plans**



PROPOSED SIDE FLEVATION



# **House Type 5 Floor Plans**