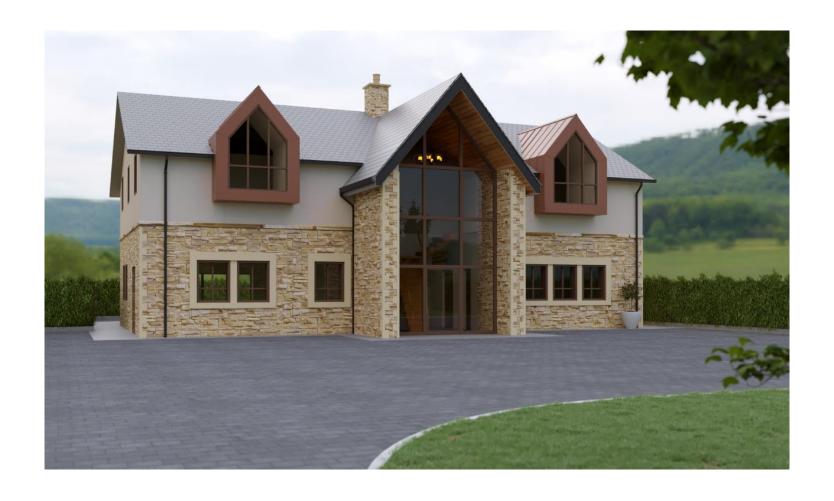

Planning
Committee Meeting

24 May 2022



#### Item 3d

21/00793/FUL

Springfields, Sandy Lane, Mawdesley

1) Erection of 5no. detached dwellinghouses, including associated new accesses to Sandy Lane 2) Demolition of existing buildings

#### **Location & Site Plan**



# **Aerial photo**



# **Existing site layout**



## **Proposed site layout**





PROPOSED SIDE ELEVATION

PROPOSED FRONT ELEVATION



# **House Type 1 CGI**



### **House Type 1 Floor Plans**







PROPOSED SIDE ELEVATION

PROPOSED FRONT ELEVATION



# **House Type 2 CGI**



### **House Type 2 Floor Plans**







PROPOSED SIDE ELEVATION

PROPOSED FRONT ELEVATION



PROPOSED SIDE ELEVATION

PROPOSED REAR ELEVATION SCALE 1:100

### **House Type 3 Floor Plans**





PROPOSED PLAN VIEW

PROPOSED PLAN VIEW





# **House Type 4 CGI**



### **House Type 4 Floor Plans**



PROPOSED SIDE FLEVATION



# **House Type 5 Floor Plans**