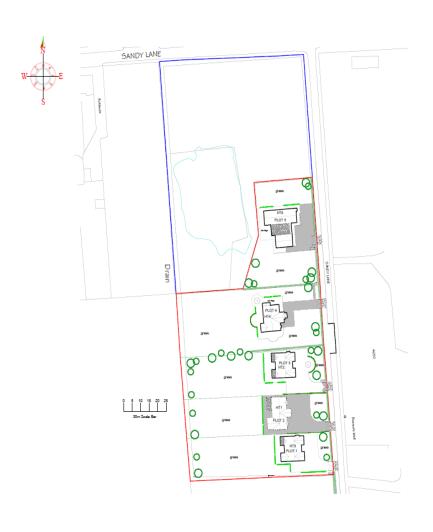

Planning
Committee Meeting

24 May 2022



#### Item 3d

21/00793/FUL

Springfields, Sandy Lane, Mawdesley

1) Erection of 5no. detached dwellinghouses, including associated new accesses to Sandy Lane 2) Demolition of existing buildings

#### **Location & Site Plan**



# **Aerial photo**



# **Existing site layout**



## **Proposed site layout**





PROPOSED SIDE ELEVATION

PROPOSED FRONT ELEVATION



# **House Type 1 CGI**



### **House Type 1 Floor Plans**







PROPOSED SIDE ELEVATION

PROPOSED FRONT ELEVATION



# **House Type 2 CGI**



### **House Type 2 Floor Plans**







PROPOSED SIDE ELEVATION

PROPOSED FRONT ELEVATION



PROPOSED SIDE ELEVATION

PROPOSED REAR ELEVATION SCALE 1:100

### **House Type 3 Floor Plans**





PROPOSED PLAN VIEW

PROPOSED PLAN VIEW





# **House Type 4 CGI**



### **House Type 4 Floor Plans**



PROPOSED SIDE FLEVATION



# **House Type 5 Floor Plans**