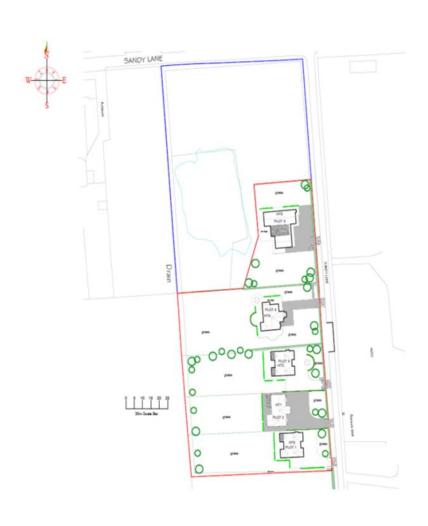

Planning
Committee Meeting

24 May 2022



#### Item 3d

21/00793/FUL

Springfields, Sandy Lane, Mawdesley

1) Erection of 5no. detached dwellinghouses, including associated new accesses to Sandy Lane 2) Demolition of existing buildings

#### **Location & Site Plan**



# **Aerial photo**



# **Existing site layout**



## **Proposed site layout**





PROPOSED SIDE ELEVATION

PROPOSED FRONT ELEVATION



# **House Type 1 CGI**



### **House Type 1 Floor Plans**







PROPOSED SIDE ELEVATION

PROPOSED FRONT ELEVATION



# **House Type 2 CGI**



### **House Type 2 Floor Plans**







PROPOSED SIDE ELEVATION

PROPOSED FRONT ELEVATION



PROPOSED SIDE ELEVATION

PROPOSED REAR ELEVATION SCALE 1:100

### **House Type 3 Floor Plans**





PROPOSED PLAN VIEW

PROPOSED PLAN VIEW





# **House Type 4 CGI**



### **House Type 4 Floor Plans**



PROPOSED SIDE FLEVATION



# **House Type 5 Floor Plans**