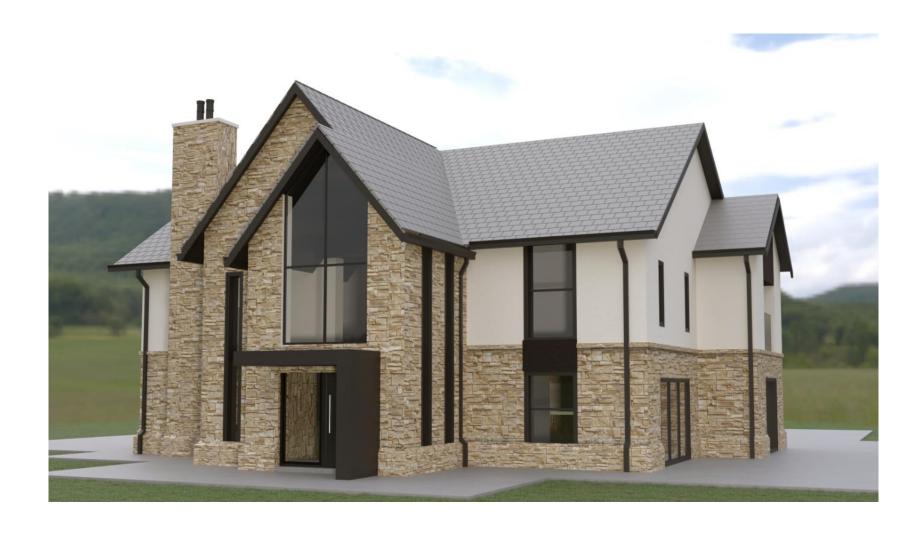

tee Meeting

24 May 2022



#### Item 3d

21/00793/FUL

Springfields, Sandy Lane, Mawdesley

1) Erection of 5no. detached dwellinghouses, including associated new accesses to Sandy Lane 2) Demolition of existing buildings

#### **Location & Site Plan**



# **Aerial photo**



# **Existing site layout**



## **Proposed site layout**





PROPOSED SIDE ELEVATION

PROPOSED FRONT ELEVATION



# **House Type 1 CGI**



### **House Type 1 Floor Plans**







PROPOSED SIDE ELEVATION

PROPOSED FRONT ELEVATION



# **House Type 2 CGI**



### **House Type 2 Floor Plans**







PROPOSED SIDE ELEVATION

PROPOSED FRONT ELEVATION



PROPOSED SIDE ELEVATION

PROPOSED REAR ELEVATION SCALE 1:100

### **House Type 3 Floor Plans**





PROPOSED PLAN VIEW

PROPOSED PLAN VIEW





# **House Type 4 CGI**



### **House Type 4 Floor Plans**



PROPOSED SIDE FLEVATION



# **House Type 5 Floor Plans**