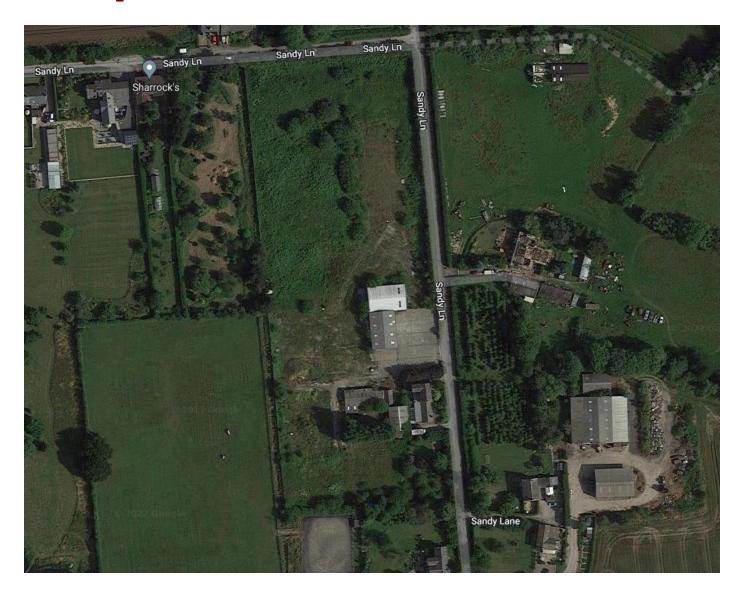

Planning
Committee Meeting

24 May 2022



#### Item 3d

21/00793/FUL

Springfields, Sandy Lane, Mawdesley

1) Erection of 5no. detached dwellinghouses, including associated new accesses to Sandy Lane 2) Demolition of existing buildings

#### **Location & Site Plan**



# **Aerial photo**



# **Existing site layout**



## **Proposed site layout**





PROPOSED SIDE ELEVATION

PROPOSED FRONT ELEVATION



# **House Type 1 CGI**



### **House Type 1 Floor Plans**







PROPOSED SIDE ELEVATION

PROPOSED FRONT ELEVATION



# **House Type 2 CGI**



### **House Type 2 Floor Plans**







PROPOSED SIDE ELEVATION

PROPOSED FRONT ELEVATION



PROPOSED SIDE ELEVATION

PROPOSED REAR ELEVATION SCALE 1:100

### **House Type 3 Floor Plans**





PROPOSED PLAN VIEW

PROPOSED PLAN VIEW





# **House Type 4 CGI**



### **House Type 4 Floor Plans**



PROPOSED SIDE FLEVATION



# **House Type 5 Floor Plans**